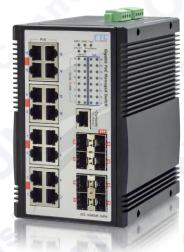

## CTC Union launches an Industrial Gigabit PoE Switch with 16-port IEEE 802.3af / 802.3at PoE+

IGS-1608SM-16PH is a managed, industrial grade, L2 Gigabit PoE (Power over Ethernet) switch that provides 16x 10/100/1000Base-T ports plus 8x 100/1000Base-X SFP ports with up to 16 ports of 30 Watt PoE, total power budget of 400 Watt (48VDC). The PoE features enable power and data to be transferred via a single cable to considerably reduce cabling and electrical wiring expenses. Also, the advances PoE managed supports auto test and auto reset for PD fault-tolerant recovery and reducing operational expenses.

Unlike commercial switch, IGS-1608SM-16PH have IP30 rated metal casing design, 4KV surge protection for PoE, RJ45 and SFP ports, and -40 to 75°C wide

operating temperature range to fulfill the special needs in harsh environments. With variety heavy industrial certified, this switch is a perfect choice for harsh environments, such as industrial networks, intelligent transportation systems (ITS), military and utility market applications.