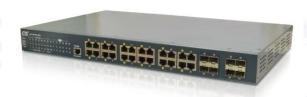

## Newsletter

IGS-2408SM-24PH is a hardened designed L2 managed Ethernet switch with PoE<sup>+</sup>/PSE for rigorous demands of centralized and critical applications. IGS-2408SM-24PH

supports 24x 10/100/1000BaseTX PoE/ PoE+ ports, plus 8 dual speed (100/1000Base-X) SFP fiber optical slots, thus providing up to 32 ports total for Ethernet SFP ports. The switch is designed especially for harsh outdoor cabinet applications with 4kV surge protection to ensure the uninterrupted reliability of PoE systems.