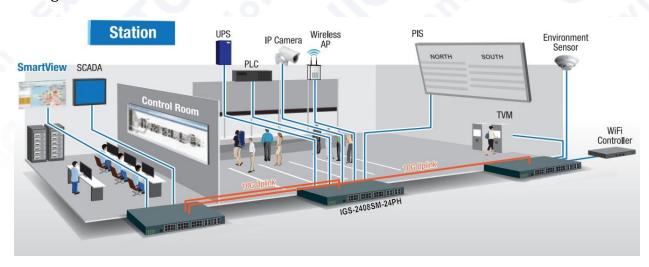

IGS-2408SM-24PH is an ideal solution for smart city, surveillance, intelligent transportation systems, and process automation systems. At station, IGS-2408SM-24PH can be installed and connected to IP camera, wireless AP, PIS (Passenger Information System), TVM (Ticket Vending Machine), public address system, AFC (Automatic Fare Collection) system, and more. The switch is supported by SmartView<sup>TM</sup>, CTC Union's Device Management System, with intuitive GUI for configuration and monitoring.