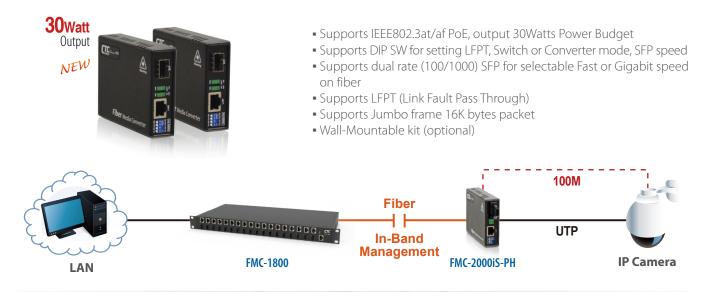

Pass-Through (LFPT)
- Supports Loop Back Test



Media Converter

FMC-2000MS

10/100Base-TX to 100Base-FX

- Auto-Negotiation
- Auto MDI/MDIX
  - Supports flow control (Pause)
  - Supports Link Fault Pass-Through (LFPT)
  - Forward 9K jumbo packets in converter mode (100M/Full)

#### FMC Chassis

Each FMC media converter (AC adapter type) may be placed in the FMC-CH17 chassis. (Not applicable for FMC PoE model or power built-in types)



- 2U, 19", 17-Slot chassis
- The Chassis with single or dual built-in power for AC or DC, supports each FMC units
- AC supply operate at 110 ~ 240VAC and DC supply operate at 36 ~ 60VDC
- Hot swappable



**Media Converter** 

FMC-2000MS

**Media Converter** 

**FMC-2000MS** 



### 

FMC-2000iS-PH

10/100/1000Base-T to 100/1000Base-X SFP with PoE+ (PSE)



## Media Converter Rack

#### 1U Managed GbE Media Converter Rack FMC-1800

18×100/1000Base-T to 18×100/1000Base-X SFP





CTC UNION TECHNOLOGIES CO., LTD. 8F, No.60, Zhouzi St. Neihu, Taipei 114, Taiwan TEL : +886 2 2659-1021 FAX : +886 2 2659-0237 sales@ctcu.com

www.ctcu.com ISO 9001 ISO 14001