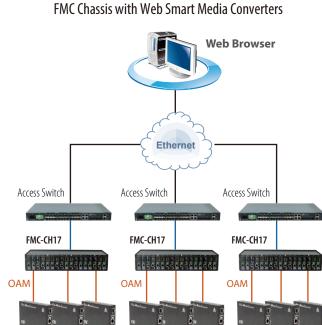

#### FMC Chassis

Each FMC media converter (AC adapter type) may be placed in the FMC-CH17 chassis. (Not applicable for FMC PoE model or power built-in types)

- 2U, 19", 17-Slot chassis
- The Chassis with single or dual built-in power for AC or DC, supports each FMC units
- AC supply operate at 110 ~ 240VAC and DC supply operate at 36 ~ 60VDC
- Hot swappable