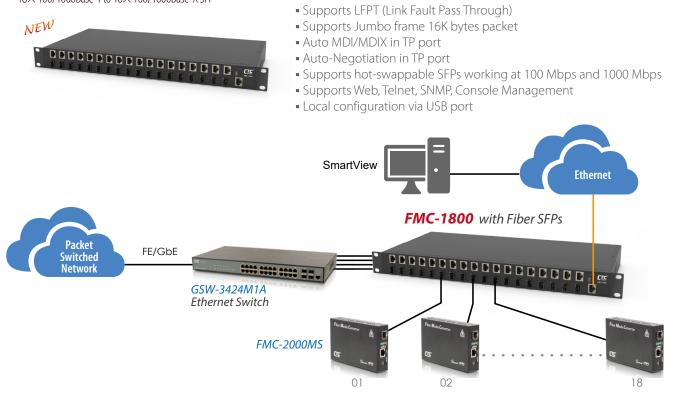

#### 1U Managed GbE Media Converter Rack FMC-1800

18×100/1000Base-T to 18×100/1000Base-X SFP

CTC UNION TECHNOLOGIES CO., LTD. 8F, No.60, Zhouzi St. Neihu, Taipei 114, Taiwan TEL : +886 2 2659-1021 FAX : +886 2 2659-0237 sales@ctcu.com