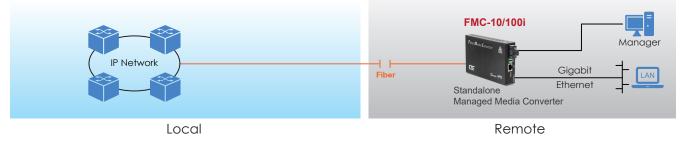

### Application

#### Figure 1: As a Remote to FRM220-10/100i

Local

Remote

Remote