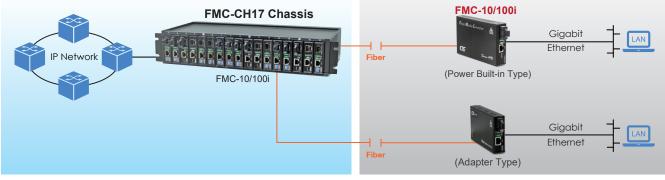

in Type :                                                | 135 × 23 × 73.4mm         |  |
| Weight               | Adapter Type :                                                       | 120g                      |  |
|                      | Power Built-in Type :                                                | 140g                      |  |
| Certification        | CE, FCC                                                              |                           |  |
| MTBF                 | 65,000 hrs                                                           |                           |  |
|                      |                                                                      |                           |  |

### Application

#### Figure 1: As a Remote to FRM220-10/100i



Local







Remote

Remote





# **Compact Media Converter with In-Band Management**

| Ordering Information |                                                                                         |  |  |
|----------------------|-----------------------------------------------------------------------------------------|--|--|
| Model Name           | Description                                                                             |  |  |
| FMC-10/100i          | 10/100Base-TX to 100Base-FX In-band managed media converter adapter type, plastic case  |  |  |
| FMC-10/100i-AC       | 10/100Base-TX to 100Base-FX In-band managed media converter with AC power, plastic case |  |  |
|                      |                                                                                         |