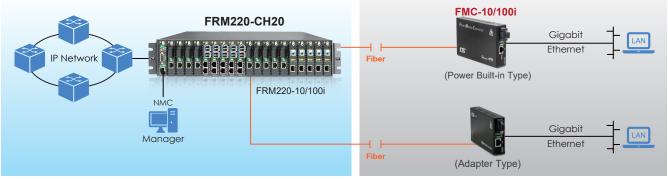

ower Built-in Type :                                                | 135 × 23 × 73.4mm         |  |
| Weight               | Adapter Type :                                                       | 120g                      |  |
|                      | Power Built-in Type :                                                | 140g                      |  |
| Certification        | CE, FCC                                                              |                           |  |
| MTBF                 | 65,000 hrs                                                           |                           |  |
|                      |                                                                      |                           |  |

### Application

#### Figure 1: As a Remote to FRM220-10/100i



Local







Remote

Remote





# **Compact Media Converter with In-Band Management**

| Ordering Information |                                                                                         |  |  |
|----------------------|-----------------------------------------------------------------------------------------|--|--|
| Model Name           | Description                                                                             |  |  |
| FMC-10/100i          | 10/100Base-TX to 100Base-FX In-band managed media converter adapter type, plastic case  |  |  |
| FMC-10/100i-AC       | 10/100Base-TX to 100Base-FX In-band managed media converter with AC power, plastic case |  |  |
|                      |