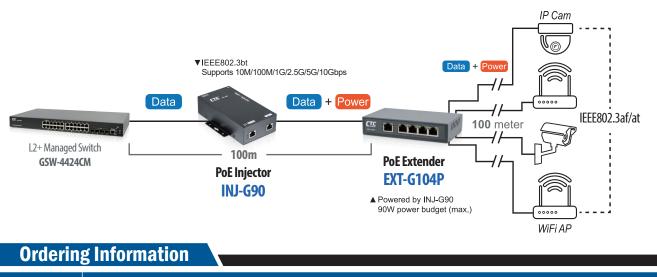

## 1 port PoE++/PD to 4 ports PoE+/PSE GbE PoE Extender

CTC Union Technologies unveils the 5 ports PoE extender, which is not powered via AC/DC power adaptor, model names as EXT-G104P. It is featured 1 port Gigabit based RJ45 in PoE++/PD compliant and 4 ports Gigabit based RJ45 in POE+/PSE compliant. The PoE++/PD RJ45 port is powered by an externally PoE extender or injector complies to IEEE 802.3bt standard. It behaves as an extender to support more than 100 meters distance for power over Ethernet feeding. The PoE++/PD RJ45 port can be powered up to 90W maximized externally then feed power to other 4 ports PoE+/PSE RJ45 for connecting PoE/PD devices such as IPCam, WiFi AP/gateway or VoIP phone set...etc. It is indeed cost effective solution to extend the distance for PoE application field in plug & play manner.

Extending the PoE signal for additional 100 meters

# Application

Model Name

| EX1-G104P |           | I port Poe++/PD to 4 ports Poe+/PSe GDE Poe Extender                                                                                          |  |
|-----------|-----------|-----------------------------------------------------------------------------------------------------------------------------------------------|--|
|           |           |                                                                                                                                               |  |
|           |           |                                                                                                                                               |  |
| 3-2       | 3 www.ctc | u.com / sales@ctcu.com / Specifications & design are subject to change without prior notice. Please visit CTC Union website for more details. |  |