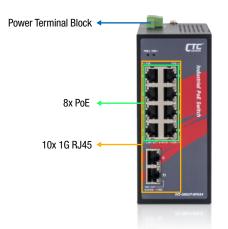

#### **Key Features**

- 10x GbE RJ45 with 8x PoE ,12/24/48VDC, E-Mark Certified PoE Switch (IVS-G802T-8PH24)
- 8x FE RJ45 with 8x PoE + 2x GbE RJ45, 12/24/48VDC, E-Mark Certified PoE Switch (IVS-802GT-8PH24)
- Provides 8x IEEE 802.3at/af PoE+ output, 30W/per port
- Supports flow control
- Jumbo frame support
- IP30 rugged metal housing and fanless
- Wide operating temperature -40 ~ 75°C

E-Mark E13 Certified

24/48VDC Redundant Dual Input Power

Up to 10x 1G Ports

120W Power Budget

IVS-802GT-8PH24