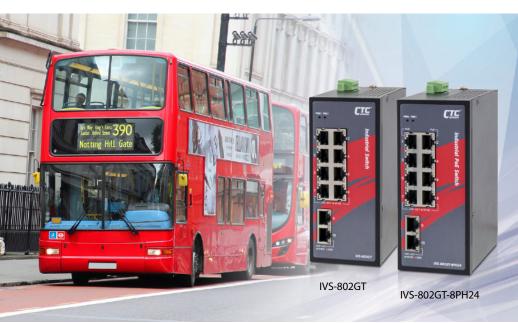

# E-Mark Ethernet Switch

**IVS Series** 

10x GbE RJ45 with 8x PoE

0

8x FE RJ45 with 8x PoE + 2x GbE RJ45

The E-Mark is a European conformity mark that certifies that a vehicle or vehicle component complies with EU regulations, laws and directives. IVS series Ethernet switches support a total of 10 Ethernet ports, combined with multiple models of Fast Ethernet, GbE and PoE ports, and have two power inputs in the range of 24/48VDC for redundancy, this switch is suitable for vehicle battery power supplies and is E-Mark certified to ensure adequate safety, meeting all environmental requirements for installation in vehicles.

#### **Key Features**

- 10x GbE RJ45 with 8x PoE ,12/24/48VDC, E-Mark Certified PoE Switch (IVS-G802T-8PH24)
- 8x FE RJ45 with 8x PoE + 2x GbE RJ45, 12/24/48VDC, E-Mark Certified PoE Switch (IVS-802GT-8PH24)
- Provides 8x IEEE 802.3at/af PoE+ output, 30W/per port
- Supports flow control
- Jumbo frame support
- IP30 rugged metal housing and fanless
- Wide operating temperature -40 ~ 75°C