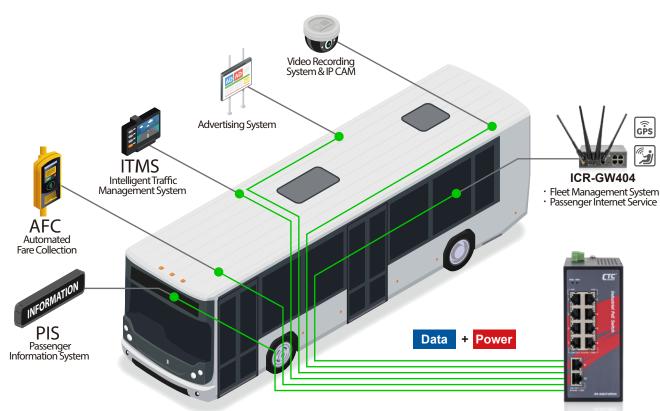

# E-Mark Ethernet Switch

**IVS Series** 

10x GbE RJ45 with 8x PoE

0

8x FE RJ45 with 8x PoE + 2x GbE RJ45

The E-Mark is a European conformity mark that certifies that a vehicle or vehicle component complies with EU regulations, laws and directives. IVS series Ethernet switches support a total of 10 Ethernet ports, combined with multiple models of Fast Ethernet, GbE and PoE ports, and have two power inputs in the range of 24/48VDC for redundancy, this switch is suitable for vehicle battery power supplies and is E-Mark certified to ensure adequate safety, meeting all environmental requirements for installation in vehicles.

#### **Key Features**

- 10x GbE RJ45 with 8x PoE ,12/24/48VDC, E-Mark Certified PoE Switch (IVS-G802T-8PH24)
- 8x FE RJ45 with 8x PoE + 2x GbE RJ45, 12/24/48VDC, E-Mark Certified PoE Switch (IVS-802GT-8PH24)
- Provides 8x IEEE 802.3at/af PoE+ output, 30W/per port
- Supports flow control
- Jumbo frame support
- IP30 rugged metal housing and fanless
- Wide operating temperature -40 ~ 75°C

E-Mark E13 Certified

24/48VDC Redundant Dual Input Power

Up to 10x 1G Ports

120W Power Budget

IVS-802GT-8PH24