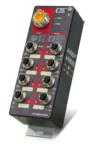

#### EN50155 PoE Switch

#### ITP-800A-8PH24

8x 10/100Base M12 with 8x PoE 120W, 24/48VDC

#### Key Features

- 24/48VDC redundant dual input power
- Regulated PoE output voltage
- M12/M23 connector for UTP and Power