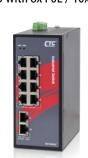

#### E-Mark Certified Ethernet Switch

#### IVS-G802T-8PH24 / IVS-G802T

10x GbE RJ45 with 8x PoE / 10x GbE RJ45

#### Key Features

- Supports flow control
- IP30 rugged metal housing and fanless
- Wide operating temperature -40~75°C ("E" model)
- Provides 8x IEEE 802.3at/af PoE+ output, 30W/port