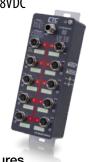

#### EN50155 PoE Switch

#### ITP-802GT-8PH24

2x GbE M12 + 8x FE M12 with 8x PoE 120W, 24/48VDC

#### Key Features

- 24/48VDC input power
- Regulated PoE output voltage
- M12 connector for UTP and Power
- EN50155, EN50121-4 and EN45545-2 for railway certified

2024 Product Catalog

Facebook Linkedin Twitter Youtube