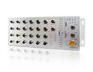

## 10G PoE Switch

- 4x 10G uplink High Speed Transmission
- 16x GbE PoE High Port Density
- Outdoor Installation

An Industrial 16-port PoE Gigabit Ethernet switch with 4-port 10 Gigabit SFP+ slot, supporting various types of 10 and 2.5 Gigabit optical small form-factor pluggable transceivers for long-distance and wide-bandwidth transmission, each PoE port support IEEE802.3af/at standard of the maximum 30W power output.....(more)

#### Industrial Managed 4x 10G PoE Switch IGS-1604XSM-16PH

16x 10/100/1000Base-T + 4x 1G/2.5G/5G/10GBase-X SFP+ with 16x PoE 300W

Key Features

- Supports  $\mu$ -Ring, ERPS,EPS, MSTP, RSTP, STP for redundant cabling
- Auto checking and auto reset when PoE PD fail 48VDC (46~57VDC) redundant dual input power
- Provides 16 ports IEEE 802.3af / 802.3at PoE+ output ,30W per port, total 300W
- Cable diagnostics, identifies opens/shorts distance
- μ-Ring for redundant cabling, recovery time<10ms in 250