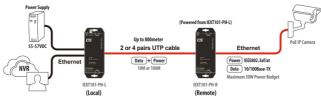

# Long Reach Ethernet & PoE Extender

- Transmission up to 800 meters
- · PoE Power Budget 30W
- 4KV Surge Protection
- · EN50121-4 Certified

IEXT101-PH is an Ethernet Extender that can send a 30W PoE signal over 2 or 4 pairs up to 800 meters. The local unit, provided with 55-57VDC, feeds both power and data to the remote unit. The extender can work perfectly with PoE IP cameras to establish an advanced IP surveillance system in large scale spaces, such as road intersections, home communities, department stores, parking lots and more.

Application: PoE Extending Solution for IP Surveillance Systems