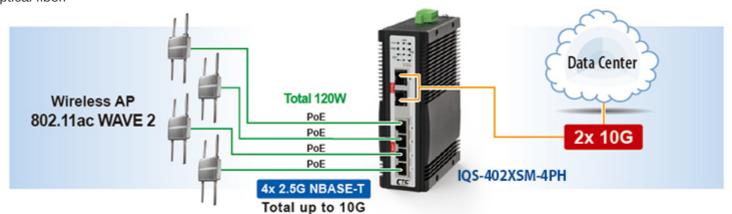

# **Application**

Today, networks have become an indispensable part of our life as people desire reliable, high-speed communications. With the launch of new wireless technologies that include 802.11ac Wave 2, the need for 2.5G network communication devices has increased. The IQS-402XSM-4PH is an 1G/2.5G/10G managed Layer 2 Power over Ethernet switch that provides 4 ports of electrical 10M/100M/1G/2.5GBase-T via RJ-45s and with IEEE802.3at 30 watts per port, plus 2 ports SFP slots of 100M/1G/2.5G/10GBase-X which provide stable and reliable long-distance Ethernet transmission over optical fiber.