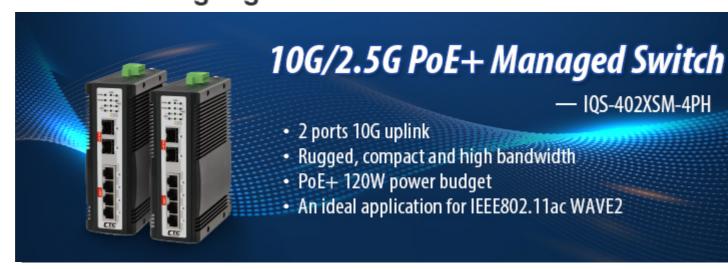

#### **Industrial Managed 2.5G/10G PoE Switch** IQS-402XSM-4PH

4x 2.5GBase-T RJ-45+ 2x 10GBase-X SFP with 4x PoE, total 120W power budget

#### Key Features

- · Advanced PoE Management, PoE PD failure auto checking/ reset when PD fail
- · Provides u-ring ERPS, MSTP, RSTP and STP Networks Redundance
- Telnet, CLI, Web based, SNMP v1/v2c/v3 device management